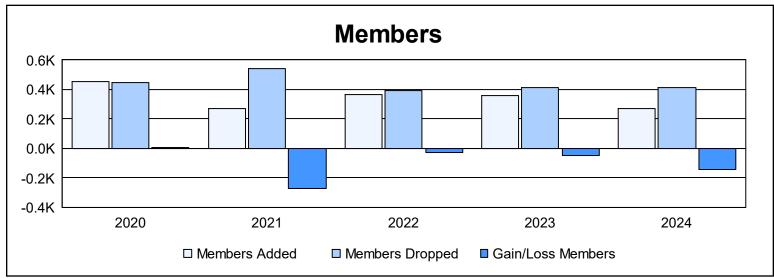

District 356 B As of June 2024 Cumulative

| Year      | New<br>Clubs | Dropped<br>Clubs | Gain/<br>Loss<br>Clubs | New<br>Members | Charter<br>Members | Reinstate<br>Members | Transfer<br>Members | Total<br>Member<br>Added | Total<br>Members<br>Dropped | Gain/<br>Loss<br>Members |
|-----------|--------------|------------------|------------------------|----------------|--------------------|----------------------|---------------------|--------------------------|-----------------------------|--------------------------|
| 2019-2020 | 3            | 5                | -2                     | 322            | 98                 | 25                   | 6                   | 451                      | 447                         | 4                        |
| 2020-2021 | 1            | 6                | -5                     | 238            | 22                 | 8                    | 4                   | 272                      | 544                         | -272                     |
| 2021-2022 | 3            | 7                | -4                     | 273            | 83                 | 9                    | 3                   | 368                      | 394                         | -26                      |
| 2022-2023 | 2            | 4                | -2                     | 269            | 69                 | 19                   | 5                   | 362                      | 412                         | -50                      |
| 2023-2024 | 2            | 2                | 0                      | 200            | 54                 | 14                   | 4                   | 272                      | 416                         | -144                     |
| Average   | 2            | 5                | -3                     | 260            | 65                 | 15                   | 4                   | 345                      | 443                         | -98                      |