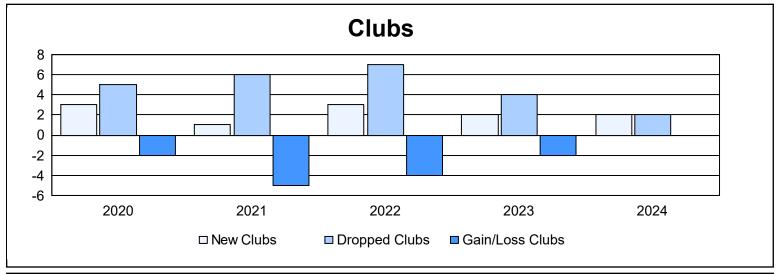

District 356 B As of June 2024 Cumulative

| Year      | New<br>Clubs | Dropped<br>Clubs | Gain/<br>Loss<br>Clubs | New<br>Members | Charter<br>Members | Reinstate<br>Members | Transfer<br>Members | Total<br>Member<br>Added | Total<br>Members<br>Dropped | Gain/<br>Loss<br>Members |
|-----------|--------------|------------------|------------------------|----------------|--------------------|----------------------|---------------------|--------------------------|-----------------------------|--------------------------|
| 2019-2020 | 3            | 5                | -2                     | 322            | 98                 | 25                   | 6                   | 451                      | 447                         | 4                        |
| 2020-2021 | 1            | 6                | -5                     | 238            | 22                 | 8                    | 4                   | 272                      | 544                         | -272                     |
| 2021-2022 | 3            | 7                | -4                     | 273            | 83                 | 9                    | 3                   | 368                      | 394                         | -26                      |
| 2022-2023 | 2            | 4                | -2                     | 269            | 69                 | 19                   | 5                   | 362                      | 412                         | -50                      |
| 2023-2024 | 2            | 2                | 0                      | 200            | 54                 | 14                   | 4                   | 272                      | 416                         | -144                     |
| Average   | 2            | 5                | -3                     | 260            | 65                 | 15                   | 4                   | 345                      | 443                         | -98                      |